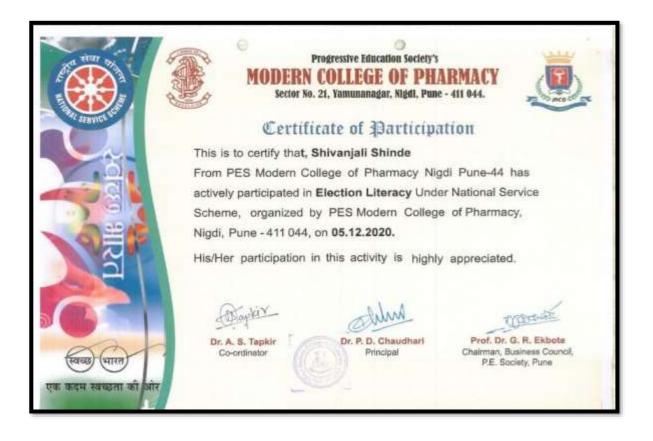

|
| 1 | 92.            | Shirsat Pranali Sanjay      | 288.           |
|   | 93.            | Kale Rushikesh              | P. Kale        |
|   | 94.            | Dhumal Neha                 | Neha           |
|   | 95.            | Hande Maithil Dattatray     | M. Hande.      |
|   | 96.            | Chavan Guruprasad           | Gurufrassad    |
|   | 97,            | Aishwarya Zambare           | Zambaze        |
|   | 98.            | More Abhishek               | A: more        |
|   | 99.            | Majgaonkar Manali           | (M. Manali     |
|   | 100.           | Nikhil Gabhale              | (Vabhale.      |
|   | Dr. A. S. Tapk | upter                       |                |

Sector No.21, Yamunanagar, Nigdi, Pune - 411 044.

## 7. Election literacy (Sample certificate)