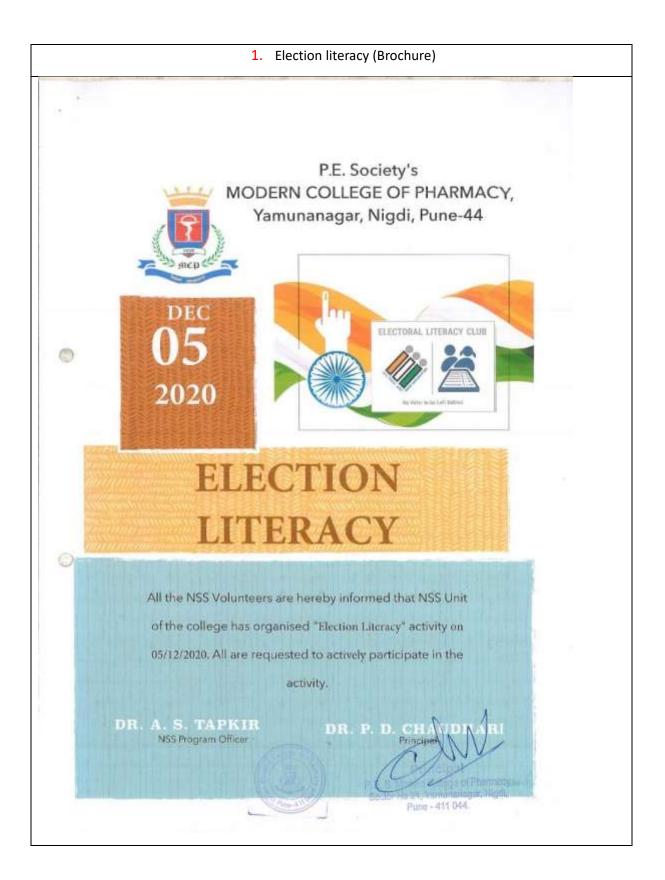

## 7. Election literacy (Notice)

**Progress E. Society's** MODERN COLLEGE OF PHARMACY, Vamunanagar, Nigdi, Pune-44 Date: 01/12/2020 NOTICE All the students & staff members are hereby informed that NSS Unit of the Or college has going to establish "Election Literacy Club for making awareness of election and voter literacy" on 05th December 2020 All volunteers are informed to actively participate in this club. Dr. P. D. Chaudhari Dr. A. S. Tapkir **NSS Program Officer** Principal Principal 0 P. E. S. Modern College of Pharmacy Sector No.21, Yamunanagar, Nigdi, Pune - 411 044.