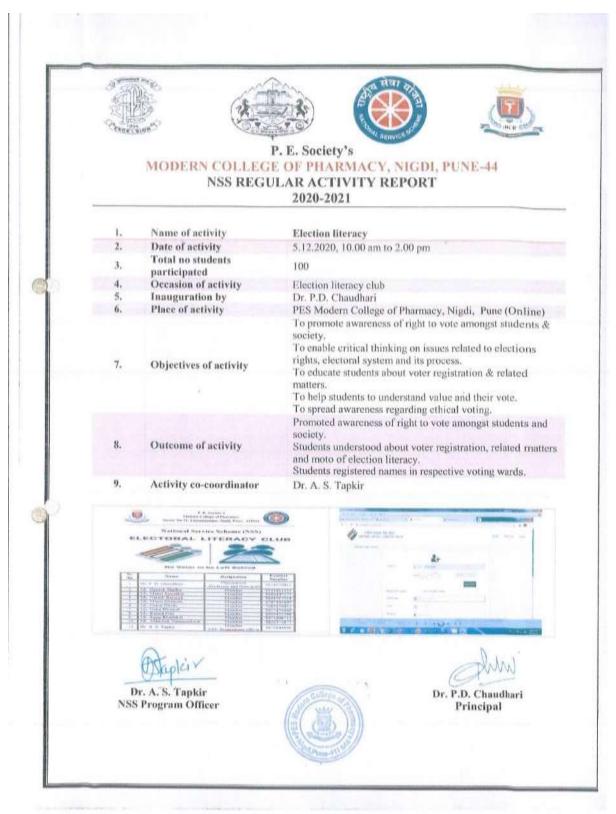

Report of event of Election literacy Date: 05/12/20

## 7. Election literacy (Report)